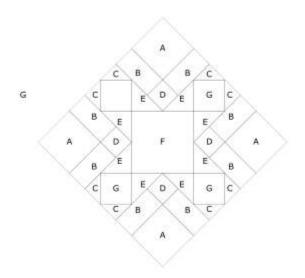

## Templates Used:

## **Block Construction**:

- 1. Sew a Template A to a Template B (4 times) to create (4) A/B units.
- Sew a Template B to a Template D (4 times) to create (4) B/D units.
- 3. Then, sew an A/B unit to a B/D unit as shown (4 times) to create the A/B/B/D unit pictured here...

A

- 4. Sew a Template C to adjacent sides of Template G (Repeat 4 times).
- 5. Sew a Template E to adjacent sides of C/G units (4 times).

6. Sew a C/G/E unit to the the right side of an A/B/B/D unit (4 times; note the direction each unit to be placed next to its adjacent unit). Then sew those units together to form an outer square. There will be an open square in the middle of this completed section where you will sew in the F template.

Sew these 2 units together 4 times.

Then sew the 4 units together forming a square as shown below... there will be an opening in the center where you will sew in Template F (Step 7).

7. Inside this unit, sew the F template as the center block, by drawing a dot on the F template  $\frac{1}{4}$ " in from each corner edge seam... This dot will mark the spot where your needle must begin and end as you sew the F template square to the inside of the outer units of the block.