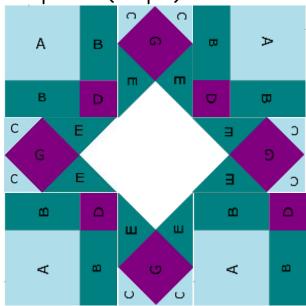

A

- 4. Sew a Template C to adjacent sides of Template G (Repeat 4 times).
- 5. Sew a Template E to adjacent sides of C/G units (4 times).

6. Sew a C/G/E unit to the the right side of an A/B/B/D unit (4 times; note the direction each unit to be placed next to its adjacent unit). Then sew those units together to form an outer square. There will be an open square in the middle of this completed section where you will sew in the F template.

Sew these 2 units together 4 times.

Then sew the 4 units together forming a square as shown below... there will be an opening in the center where you will sew in Template F (Step 7).

7. Inside this unit, sew the F template as the center block, by drawing a dot on the F template  $\frac{1}{4}$ " in from each corner edge seam... This dot will mark the spot where your needle must begin and end as you sew the F template square to the inside of the outer units of the block.

Press your Temple Court block.
You are done with Block #9!

The next block in the series for 2017 Patterns of Life Blocks can be found at:

www.QuiltingWithLori.com

This pattern may not be copied or reproduced in any way without permission from the author.