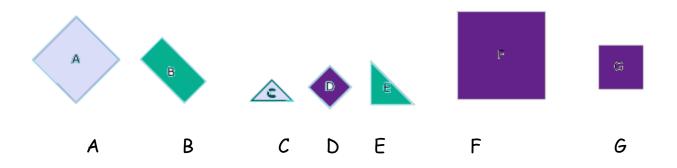

## Fabrics:

Dark fabric: (Purple)

Template D (4); Template F (1); Template G (4)

Medium Fabric: (Teal)

Template B (8); Template E (8)

Light Fabric: (Lt. Blue)

Template A (4); Template C (8)

(Helpful Hint: Use color pencils to color in each template & drawing in these directions to assist in sewing blocks together in your choice of color for fabrics.

## Templates Used: