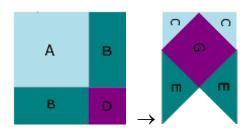

## **Block Construction**:

- 1. Sew a Template A to a Template B (4 times) to create (4) A/B units.
- Sew a Template B to a Template D (4 times) to create (4) B/D units.
- 3. Then, sew an A/B unit to a B/D unit as shown (4 times) to create the A/B/B/D unit pictured here...

A

- 4. Sew a Template C to adjacent sides of Template G (Repeat 4 times).
- 5. Sew a Template E to adjacent sides of C/G units (4 times).

6. Sew a C/G/E unit to the the right side of an A/B/B/D unit (4 times; note the direction each unit to be placed next to its adjacent unit). Then sew those units together to form an outer square. There will be an open square in the middle of this completed section where you will sew in the F template.

Sew these 2 units together 4 times.

Then sew the 4 units together forming a square as shown below... there will be an opening in the center where you will sew in Template F (Step 7).

7. Inside this unit, sew the F template as the center block, by drawing a dot on the F template  $\frac{1}{4}$ " in from each corner edge seam... This dot will mark the spot where your needle must begin and end as you sew the F template square to the inside of the outer units of the block.