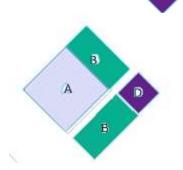

## **Block Construction**:

- 1. Sew a Template A to a Template B (4 times) to create (4) A/B units.
- Sew a Template B to a Template D (4 times) to create (4) B/D units.
- 3. Then, sew an A/B unit to a B/D unit as shown (4 times) to create the A/B/B/D unit pictured here...

A

- 4. Sew a Template C to adjacent sides of Template G (Repeat 4 times).
- 5. Sew a Template E to adjacent sides of C/G units (4 times).

6. Sew a C/G/E unit to the the right side of an A/B/B/D unit (4 times; note the direction each unit to be placed next to its adjacent unit). Then sew those units together to form an outer square. There will be an open square in the middle of this completed section where you will sew in the F template.