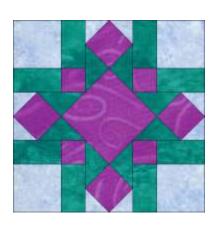

## 2017 Patterns of Life Series

BOM #9: Temple Court (12" Finished Block)

Temple Court

## **Block Construction**:

- 1. Sew a Template A to a Template B (4 times) to create (4) A/B units.
- Sew a Template B to a Template D (4 times) to create (4) B/D units.
- 3. Then, sew an A/B unit to a B/D unit as shown (4 times) to create the A/B/B/D unit pictured here...

A

- 4. Sew a Template C to adjacent sides of Template G (Repeat 4 times).
- 5. Sew a Template E to adjacent sides of C/G units (4 times).

6. Sew a C/G/E unit to the the right side of an A/B/B/D unit (4 times; note the direction each unit to be placed next to its adjacent unit). Then sew those units together to form an outer square. There will be an open square in the middle of this completed section where you will sew in the F template.

Sew these 2 units together 4 times.

Then sew the 4 units together forming a square as shown below... there will be an opening in the center where you will sew in Template F (Step 7).

7. Inside this unit, sew the F template as the center block, by drawing a dot on the F template  $\frac{1}{4}$ " in from each corner edge seam... This dot will mark the spot where your needle must begin and end as you sew the F template square to the inside of the outer units of the block.

Press your Temple Court block.
You are done with Block #9!

The next block in the series for 2017 Patterns of Life Blocks can be found at:

www.QuiltingWithLori.com

This pattern may not be copied or reproduced in any way without permission from the author.