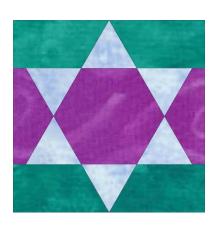

# BOM#3: Star of Bethlehem (12" Finished Block)

#### Fabrics:

Dark (Purple): Template E (1) & C (2) Medium (Teal): Template A (2) & B (2)

Light (Lt Blue): Template D (6)

(Helpful Hint: Use color pencils to color in each template & drawing in these directions to assist in sewing blocks together.