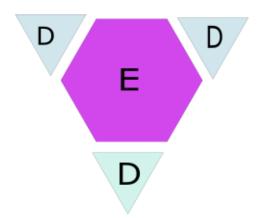

The last section to be pieced is the center star section. Sew a Lt D template to 3 sides of the Dark E, as show below. Now you have 3 straight seams onto which you will sew the 3 sections above to create your Star of Bethlehem Block!