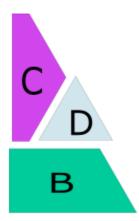

## **Directions**

Sew a Medium A to a Light D.

Then sew a Medium B to the opposite side of the Light D. You have created Row A/D/B as show here.

Next, sew a Dark C to a Lt D as show here. When you've sewn those two pieces together correctly, the bottom of the C/D creates a straight seam.

Then, sew the Medium B to the bottom of that straight seam created by C/D as shown here.

Note: Template B in the diagram (at the left) appears to be too small; however, once you have sewn the seam of the C/D templates, the top two pieces will fit together properly with the B template.