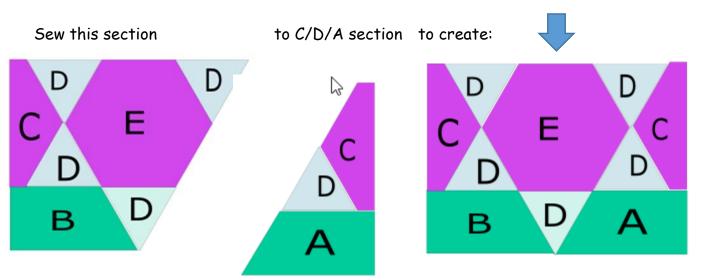

A. Sew Section C/B/C to the Center Star Section.

B. Next, sew the C/D/A section to the right side of the Center Star Section you've just created.

C. The last section to attach is the top row (Section A/D/B).