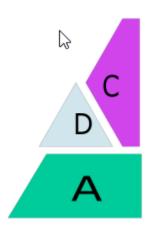

Now, repeat the steps above, but note that the bottom template is the Medium A template (faces the opposite direction), and be sure to piece the C/D section so that it faces to the left (It will be a mirror-image of the section you've just pieced above.)