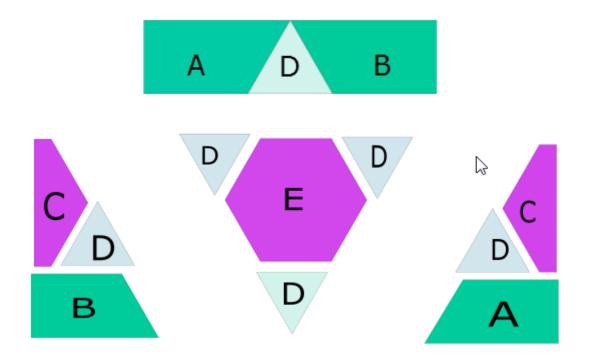

## **Directions**

Sew a Medium A to a Light D.

Then sew a Medium B to the opposite side of the Light D. You have created Row A/D/B as show here.

Next, sew a Dark C to a Lt D as show here. When you've sewn those two pieces together correctly, the bottom of the C/D creates a straight seam.

Then, sew the Medium B to the bottom of that straight seam created by C/D as shown here.

Note: Template B in the diagram (at the left) appears to be too small; however, once you have sewn the seam of the C/D templates, the top two pieces will fit together properly with the B template.

Now, repeat the steps above, but note that the bottom template is the Medium A template (faces the opposite direction), and be sure to piece the C/D section so that it faces to the left (It will be a mirror-image of the section you've just pieced above.)

The last section to be pieced is the center star section. Sew a Lt D template to 3 sides of the Dark E, as show below. Now you have 3 straight seams onto which you will sew the 3 sections above to create your Star of Bethlehem Block!

A. Sew Section C/B/C to the Center Star Section.

B. Next, sew the C/D/A section to the right side of the Center Star Section you've just created.

C. The last section to attach is the top row (Section A/D/B).