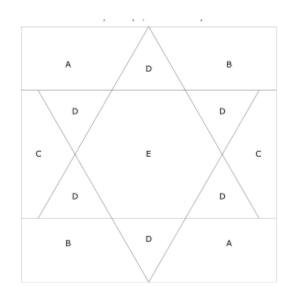

### Layout of Star of Bethlehem Block:

The easiest method of piecing this block without piecing y-seams is to follow the diagram below and piece the block in 4 Sections. Then sew those 4 sections together! Let's get started...

## **Directions**

Sew a Medium A to a Light D.

Then sew a Medium B to the opposite side of the Light D. You have created Row A/D/B as show here.

Next, sew a Dark C to a Lt D as show here. When you've sewn those two pieces together correctly, the bottom of the C/D creates a straight seam.

The last section to be pieced is the center star section. Sew a Lt D template to 3 sides of the Dark E, as show below. Now you have 3 straight seams onto which you will sew the 3 sections above to create your Star of Bethlehem Block!