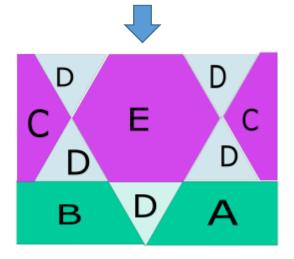

A. Sew Section C/B/C to the Center Star Section.

B. Next, sew the C/D/A section to the right side of the Center Star Section you've just created.

C. The last section to attach is the top row (Section A/D/B).

Sew this section

To the top of the Centar Star Section

Your Star of Bethlehem Block is complete!! Wasn't that easy?

Now you can begin the next block in the series: 2017 Patterns of Life Series which can be found at: <a href="https://www.QuiltingWithLori.com">www.QuiltingWithLori.com</a>