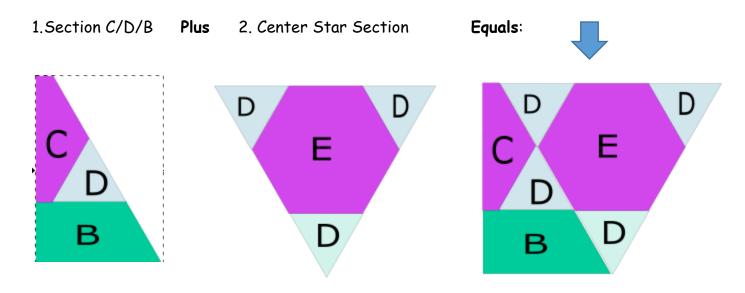

A. Sew Section C/B/C to the Center Star Section.

B. Next, sew the C/D/A section to the right side of the Center Star Section you've just created.

C. The last section to attach is the top row (Section A/D/B).

Sew this section

To the top of the Centar Star Section

Your Star of Bethlehem Block is complete!! Wasn't that easy?

Now you can begin the next block in the series: 2017 Patterns of Life Series which can be found at: <a href="https://www.QuiltingWithLori.com">www.QuiltingWithLori.com</a>