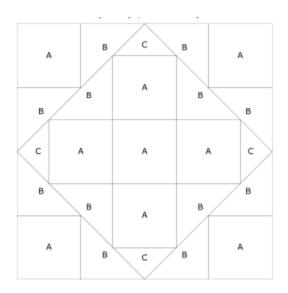

## Fabrics:

Dark (Purple): Template A (1) & B (8) Medium (Teal): Template A (4) Light (Lt Blue): Template A (4) & B (4) & C (4)

(Helpful Hint: Use color pencils to color in each template & drawing in these directions to assist in sewing blocks together.

### Layout of Cross with a Cross Block:

The easiest method of piecing this block without piecing y-seams is to follow the diagram below and piece the block in 5 Sections...(which includes 4 Outer Triangle Sections and one Center Section). Then sew those 4 Outer Triangle Sections to the Center Section!