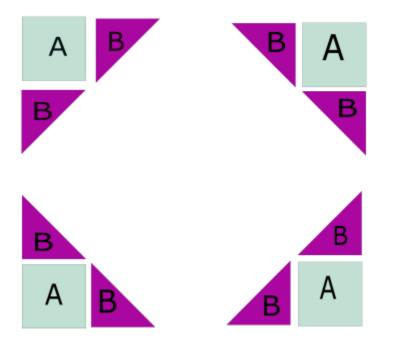

#### **Directions:**

 Sew (2) Lt B templates to (1) Dark A template to create one Triangle section. Repeat this step to create a total of (4) Outer Triangle sections.

- 2. To begin constructing the Center Section of the block, create (2) triangle sections as shown here.
  - a. Sew (2) Lt Templates B's to a Medium Template A. After pressing the seams to the darker side, sew a Lt Template C to the top of the B/A/B unit. Repeat this for the second triangle section (as shown here).