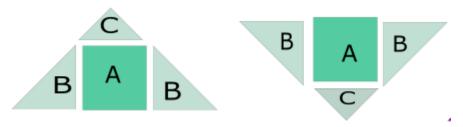

#### **Directions:**

 Sew (2) Lt B templates to (1) Dark A template to create one Triangle section. Repeat this step to create a total of (4) Outer Triangle sections.

- 2. To begin constructing the Center Section of the block, create (2) triangle sections as shown here.
  - a. Sew (2) Lt Templates B's to a Medium Template A. After pressing the seams to the darker side, sew a Lt Template C to the top of the B/A/B unit. Repeat this for the second triangle section (as shown here).