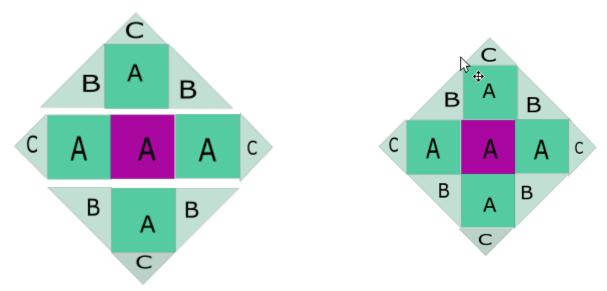

#### **Directions:**

 Sew (2) Lt B templates to (1) Dark A template to create one Triangle section. Repeat this step to create a total of (4) Outer Triangle sections.

- 2. To begin constructing the Center Section of the block, create (2) triangle sections as shown here.
  - a. Sew (2) Lt Templates B's to a Medium Template A. After pressing the seams to the darker side, sew a Lt Template C to the top of the B/A/B unit. Repeat this for the second triangle section (as shown here).

3. Next, sew a Medium A Template to each side of a Dk A Template. Then sew a Lt C Template to each end of this unit.

4. Sew the B/A/B/C triangle units to the top and bottom of the C/A/A/A/D unit to create the Center Section of the block.