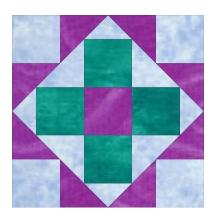

# BOM#4: Cross with a Cross (12" Finished Block)

## Fabrics:

Dark (Purple): Template A (1) & B (8) Medium (Teal): Template A (4) Light (Lt Blue): Template A (4) & B (4) & C (4)

(Helpful Hint: Use color pencils to color in each template & drawing in these directions to assist in sewing blocks together.

### Layout of Cross with a Cross Block:

The easiest method of piecing this block without piecing y-seams is to follow the diagram below and piece the block in 5 Sections...(which includes 4 Outer Triangle Sections and one Center Section). Then sew those 4 Outer Triangle Sections to the Center Section!