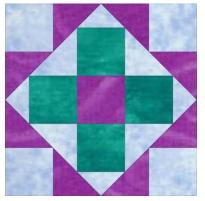

# BOM#4: Cross with a Cross (12" Finished Block)

Shew me thy ways, O LORD; teach me thy paths. Psalms 25:4

5. Now, sew the (4) outer Triangle units to the Center Section Unit to complete the Cross With a Cross Block!

Your Cross with a Cross Block is now complete. Now you can begin the next block in the series: 2017 Patterns of Life Series which can be found at: www.QuiltingWithLori.com