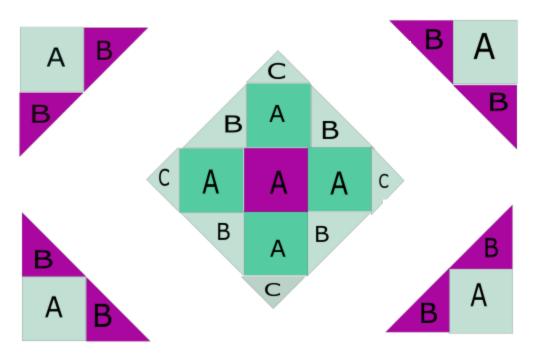

3. Next, sew a Medium A Template to each side of a Dk A Template. Then sew a Lt C Template to each end of this unit.

4. Sew the B/A/B/C triangle units to the top and bottom of the C/A/A/A/D unit to create the Center Section of the block.

Shew me thy ways, O LORD; teach me thy paths. Psalms 25:4

5. Now, sew the (4) outer Triangle units to the Center Section Unit to complete the Cross With a Cross Block!

Your Cross with a Cross Block is now complete. Now you can begin the next block in the series: 2017 Patterns of Life Series which can be found at: www.QuiltingWithLori.com