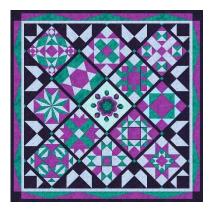

# 2017 Patterns of Life Series

Patterns of Life Quilt

# BOM#4: Cross with a Cross (12" Finished Block)





## Fabrics:

Dark (Purple): Template A (1) & B (8) Medium (Teal): Template A (4) Light (Lt Blue): Template A (4) & B (4) & C (4)

(Helpful Hint: Use color pencils to color in each template & drawing in these directions to assist in sewing blocks together.

NOTE: Throughout the construction of the block, press seams to the dark seam (if at all possible).

### Layout of Cross with a Cross Block:

The easiest method of piecing this block without piecing y-seams is to follow the diagram below and piece the block in 5 Sections...(which includes 4 Outer Triangle Sections and one Center Section). Then sew those 4 Outer Triangle Sections to the Center Section!

Let's get started...

####