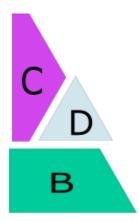

### **Directions**

Sew a Medium A to a Light D.

Then sew a Medium B to the opposite side of the Light D. You have created Row A/D/B as show here.

Next, sew a Dark C to a Lt D as show here. When you've sewn those two pieces together correctly, the bottom of the C/D creates a straight seam.

Then, sew the Medium B to the bottom of that straight seam created by C/D as shown here.

Note: Template B in the diagram (at the left) appears to be too small; however, once you have sewn the seam of the C/D templates, the top two pieces will fit together properly with the B template.