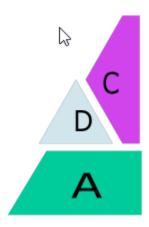

Now, repeat the steps above, but note that the bottom template is the Medium A template (faces the opposite direction), and be sure to piece the C/D section so that it faces to the left (It will be a mirror-image of the section you've just pieced above.)