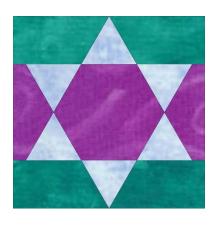

## BOM#3: Star of Bethlehem

#### Layout of Star of Bethlehem Block:

The easiest method of piecing this block without piecing y-seams is to follow the diagram below and piece the block in 4 Sections. Then sew those 4 sections together! Let's get started...