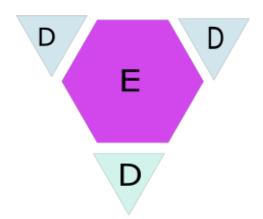

The last section to be pieced is the center star section. Sew a Lt D template to 3 sides of the Dark E, as show below. Now you have 3 straight seams onto which you will sew the 3 sections above to create your Star of Bethlehem Block!