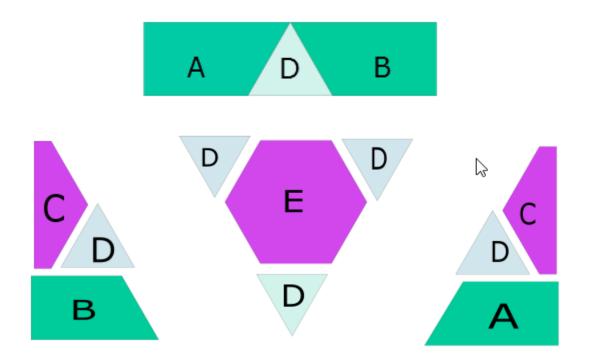

### **Directions**

Sew a Medium A to a Light D.

Then sew a Medium B to the opposite side of the Light D. You have created Row A/D/B as show here.

Next, sew a Dark C to a Lt D as show here. When you've sewn those two pieces together correctly, the bottom of the C/D creates a straight seam.

Then, sew the Medium B to the bottom of that straight seam created by C/D as shown here.

Note: Template B in the diagram (at the left) appears to be too small; however, once you have sewn the seam of the C/D templates, the top two pieces will fit together properly with the B template.

Now, repeat the steps above, but note that the bottom template is the Medium A template (faces the opposite direction), and be sure to piece the C/D section so that it faces to the left (It will be a mirror-image of the section you've just pieced above.)

The last section to be pieced is the center star section. Sew a Lt D template to 3 sides of the Dark E, as show below. Now you have 3 straight seams onto which you will sew the 3 sections above to create your Star of Bethlehem Block!

A. Sew Section C/B/C to the Center Star Section.

B. Next, sew the C/D/A section to the right side of the Center Star Section you've just created.

C. The last section to attach is the top row (Section A/D/B).

Sew this section

To the top of the Centar Star Section

Your Star of Bethlehem Block is complete!! Wasn't that easy?

Now you can begin the next block in the series: 2017 Patterns of Life Series which can be found at: <a href="https://www.QuiltingWithLori.com">www.QuiltingWithLori.com</a>