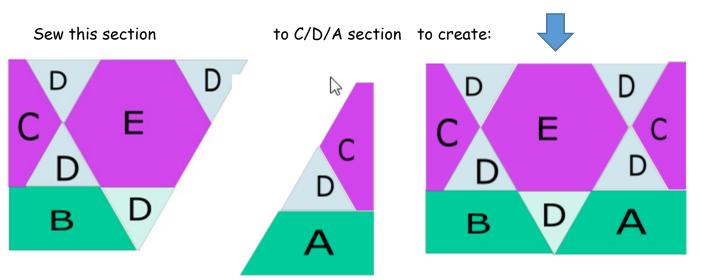

The last section to be pieced is the center star section. Sew a Lt D template to 3 sides of the Dark E, as show below. Now you have 3 straight seams onto which you will sew the 3 sections above to create your Star of Bethlehem Block!

A. Sew Section C/B/C to the Center Star Section.

B. Next, sew the C/D/A section to the right side of the Center Star Section you've just created.

C. The last section to attach is the top row (Section A/D/B).