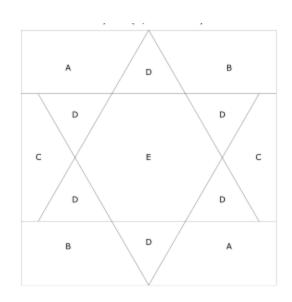

#### Layout of Star of Bethlehem Block:

The easiest method of piecing this block without piecing y-seams is to follow the diagram below and piece the block in 4 Sections. Then sew those 4 sections together! Let's get started...

### **Directions**

Sew a Medium A to a Light D.

Then sew a Medium B to the opposite side of the Light D. You have created Row A/D/B as show here.

Next, sew a Dark C to a Lt D as show here. When you've sewn those two pieces together correctly, the bottom of the C/D creates a straight seam.

Then, sew the Medium B to the bottom of that straight seam created by C/D as shown here.

Note: Template B in the diagram (at the left) appears to be too small; however, once you have sewn the seam of the C/D templates, the top two pieces will fit together properly with the B template.

Now, repeat the steps above, but note that the bottom template is the Medium A template (faces the opposite direction), and be sure to piece the C/D section so that it faces to the left (It will be a mirror-image of the section you've just pieced above.)

The last section to be pieced is the center star section. Sew a Lt D template to 3 sides of the Dark E, as show below. Now you have 3 straight seams onto which you will sew the 3 sections above to create your Star of Bethlehem Block!