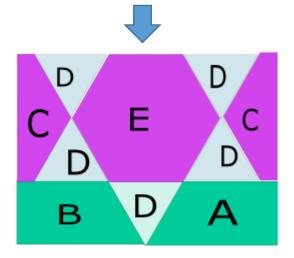

A. Sew Section C/B/C to the Center Star Section.

B. Next, sew the C/D/A section to the right side of the Center Star Section you've just created.

C. The last section to attach is the top row (Section A/D/B).

Sew this section

To the top of the Centar Star Section

Your Star of Bethlehem Block is complete!! Wasn't that easy?

Now you can begin the next block in the series: 2017 Patterns of Life Series which can be found at: <a href="https://www.QuiltingWithLori.com">www.QuiltingWithLori.com</a>