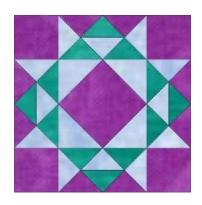

# 2017 Patterns of Life Series

BOM #11: Crown of Thorns (12" Finished Block)

Press your Crown of Thorns block.
You are done with Block #11!