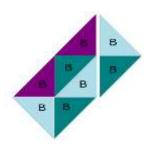

te & drawing in these directions to assist in sewing blocks together in your choice of color for fabrics.

#### Templates Used:

Template A, B, C, D



#### **Block Construction:**

#### 1. **Unit 1**:

a. Sew a Light Template B to Medium Template B.



b. Then sew a Medium Template B to the bottom of that section as shown (note direction of templates:



c. Now, sew a Dark Template B to a Light Template B.



d. Next, sew that Dk/Lt (B) section to the Med/Lt/Med (B) section from Steps a & b to create the following:



e. Next, sew a (Dark) Template B to the top of that section as shown:



f. Then, sew a Light Template B to a Medium Template B:



g. Then sew that Lt/Med Template B to the section you created in Step "e" as follows (Note the direction of the B templates as you sew them):



- h. Create four these Unit #1's.
- 2. Unit 2 is simply four of the Dark Template A's.



### 3. Unit 3:

a. Sew a Light C Template to each of the 4 sides of the Dark Template D as shown:



#### 4. Row 1 and Row 3:

a. Sew a Dark Template A to each side of a Unit 1 (as shown) to make a Row 1 and a Row 2:



5. Row 2: Sew a Unit 1 to each side of a Unit 3 (as shown below):



6. Sew the 3 rows together.

Press your Crown of Thorns block.
You are done with Block #11!



## The next block in the series for 2017 Patterns of Life Blocks can be found at:

www.QuiltingWithLori.com

This pattern may not be copied or reproduced in any way without permission from the author.

2017 Designs by Lori Dickman© LD/POLCOT