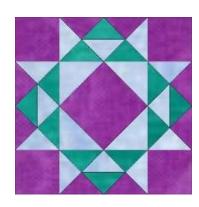

# 2017 Patterns of Life Series

BOM #11: Crown of Thorns (12" Finished Block)

#### 4. Row 1 and Row 3:

a. Sew a Dark Template A to each side of a Unit 1 (as shown) to make a Row 1 and a Row 2:

5. Row 2: Sew a Unit 1 to each side of a Unit 3 (as shown below):

6. Sew the 3 rows together.

Press your Crown of Thorns block.
You are done with Block #11!