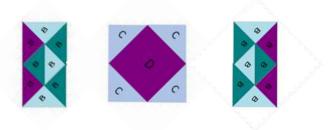

#### 1. **Unit 1**:

a. Sew a Light Template B to Medium Template B.

b. Then sew a Medium Template B to the bottom of that section as shown (note direction of templates:

c. Now, sew a Dark Template B to a Light Template B.

d. Next, sew that Dk/Lt (B) section to the Med/Lt/Med (B) section from Steps a & b to create the following:

e. Next, sew a (Dark) Template B to the top of that section as shown:

f. Then, sew a Light Template B to a Medium Template B:

g. Then sew that Lt/Med Template B to the section you created in Step "e" as follows (Note the direction of the B templates as you sew them):

- h. Create four these Unit #1's.
- 2. Unit 2 is simply four of the Dark Template A's.