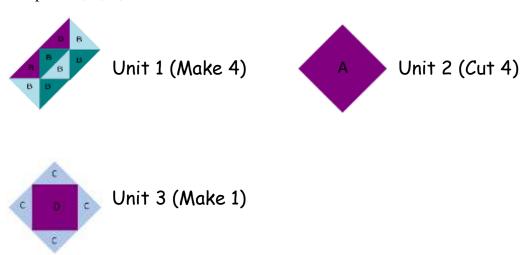

#### Fabrics:

Dark fabric: (Purple)

Template A (4); Template B (8)

Medium Fabric: (Teal)

Template B (12)

Light Fabric: (Lt. Blue)

Template B (12); Template C (4)

(Helpful Hint: Use color pencils to color in each template & drawing in these directions to assist in sewing blocks together in your choice of color for fabrics.

#### Templates Used:

Template A, B, C, D

#### 1. **Unit 1**:

a. Sew a Light Template B to Medium Template B.

b. Then sew a Medium Template B to the bottom of that section as shown (note direction of templates:

c. Now, sew a Dark Template B to a Light Template B.

d. Next, sew that Dk/Lt (B) section to the Med/Lt/Med (B) section from Steps a & b to create the following:

e. Next, sew a (Dark) Template B to the top of that section as shown:

f. Then, sew a Light Template B to a Medium Template B:

g. Then sew that Lt/Med Template B to the section you created in Step "e" as follows (Note the direction of the B templates as you sew them):

- h. Create four these Unit #1's.
- 2. Unit 2 is simply four of the Dark Template A's.

### 3. Unit 3:

a. Sew a Light C Template to each of the 4 sides of the Dark Template D as shown: