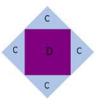

#### Templates Used:

Template A, B, C, D

### 3. Unit 3:

a. Sew a Light C Template to each of the 4 sides of the Dark Template D as shown: