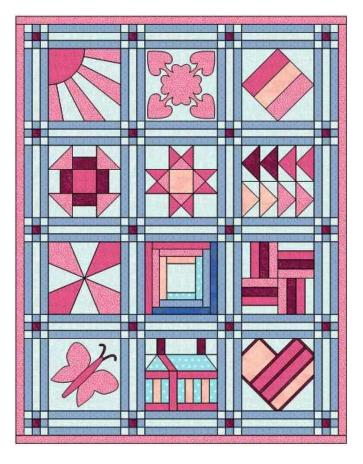

## Sampler Quilt Beginner Quilt Class 2023 ©2023 Designs by Lori Dickman

Quilt Size: 53" x 41"

Block Size: 9" (finished); Cornerstones: 3" (finished); Sashing: 3" x 12" (finished)

## **Blocks, Cornerstones & Sashing:**

## Schedule: Beginner Quilt Sampler YouTube classes will post on <u>youtube.com/@quiltingwithlori</u> as\_follows:

**Part One**: Rail Fence Variation (August 12, 2023)

**Part Two:** Square in a Square Variation (August 26, 2023)

**Part Three**: Double Monkey Wrench (September 9, 2023)

**Part Four:** Flying Geese Block (September 23, 2023)

**Part Five:** Log Cabin Block (October 14, 2023)

Part Six: Kaleidoscope Block (October 28, 2023)

Part Seven: School House Block (November 11, 2023)

Part Eight: Ohio Star Block (November 25, 2023)

**Part Nine:** Sunshine Block (December 9, 2023)

**Part Ten**: Butterfly (Fusible Applique technique) (December 30, 2023)

Part Eleven: Hawaiian Applique (Needle-turn) (January 13, 2024)

Part Twelve: Stained Glass Heart Block (January 27, 2024)

Part Thirteen: Cornerstones & Sashing (February 3, 2024)

You can participate and create as many of the blocks as you like. Maybe you'd like to just use a few of the block designs to create your quilt! Have fun! This is YOUR Quilt! Learn to quilt with a friend or family member! Invite someone to join you, and... Let's get started!