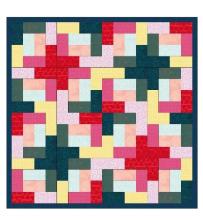

## Strip Up Your Stash Series #3 <u>Court in Session Blocks & Quilts</u> 6.5" square (unfinished) when using 2" WOF strips

Quilt using Dark center blocks

**Quilt using Light center blocks** 

Dark centers

Light Centers

Square up your blocks to the correct measurement:

- 4.5" square for 1.5" WOF strips
- 6.5" square for 2" WOF strips
- 8.5" square for 2.5" WOF strips
- 12.5" square for 3.5" WOF strips.

Have fun arranging your blocks to create your own unique quilt design.