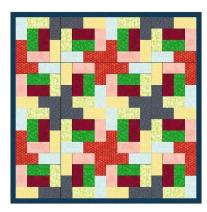

## Strip Up Your Stash Series #3 <u>Court in Session Blocks & Quilts</u> 6.5" square (unfinished) when using 2" WOF strips

Quilt using Dark center blocks

**Quilt using Light center blocks** 

Dark centers